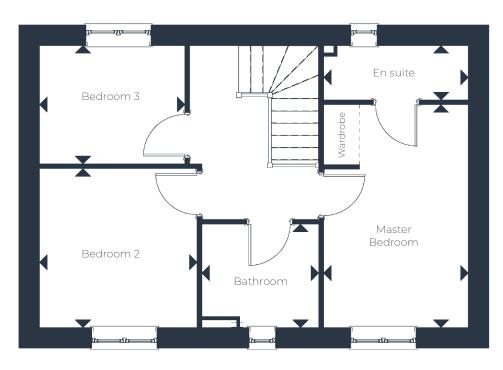

## The Lydeard

Liddymore Park

Floor Plans & Dimensions: We have provided floor plans to show the approximate dimensions of the properties on this site. The dimensions may vary as each property is built individually and precise internal finishes may vary during the course of construction. External finishes will vary from plot to plot. Some plots may be handed versions of the illustrations (mirror image) and may be detached, semi-detached or terraced.

## First Floor

| Hall        | 1.20m x 2.78m | 3'11" x 9'1"   | Master Bedroom | 2.66m x 4.09m | 8'8" x 13'5" |
|-------------|---------------|----------------|----------------|---------------|--------------|
| Kitchen     | 2.60m x 3.30m | 8'6" x 10'9"   | En suite       | 2.66m x 1.00m | 8'8" x 3'3"  |
| Dining Area | 2.60m x 1.88m | 8'6" x 6'2"    | Bedroom 2      | 2.89m x 2.92m | 9'5" x 9'6"  |
| Lounge      | 4.10m x 5.18m | 13'5" x 16'11" | Bedroom 3      | 2.67m x 2.17m | 8'9" x 7'1"  |
| Cloaks      | 1.20m x 1.50m | 3'11" x 4'11"  | Bathroom       | 2.15m x 1.69m | 7'0" x 5'6"  |