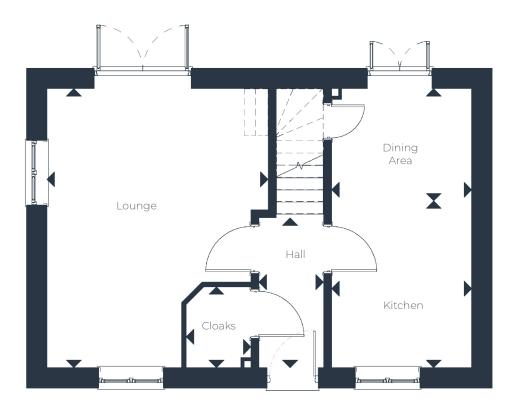

## The Lydeard

Liddymore Park

Floor Plans & Dimensions: We have provided floor plans to show the approximate dimensions of the properties on this site. The dimensions may vary as each property is built individually and precise internal finishes may vary during the course of construction. External finishes will vary from plot to plot. Some plots may be handed versions of the illustrations (mirror image) and may be detached, semi-detached or terraced.

## Ground Floor

## First Floor

| Hall        | 1.20m x 2.78m | 3'11" x 9'1"   | Master Bedroom | 2.66m x 4.09m | 8'8" x 13'5" |
|-------------|---------------|----------------|----------------|---------------|--------------|
| Kitchen     | 2.60m x 3.30m | 8'6" x 10'9"   | En suite       | 2.66m x 1.00m | 8'8" x 3'3"  |
| Dining Area | 2.60m x 1.88m | 8'6" x 6'2"    | Bedroom 2      | 2.89m x 2.92m | 9'5" x 9'6"  |
| Lounge      | 4.10m x 5.18m | 13'5" x 16'11" | Bedroom 3      | 2.67m x 2.17m | 8'9" x 7'1"  |
| Cloaks      | 1.20m x 1.50m | 3'11" x 4'11"  | Bathroom       | 2.15m x 1.69m | 7'0" x 5'6"  |