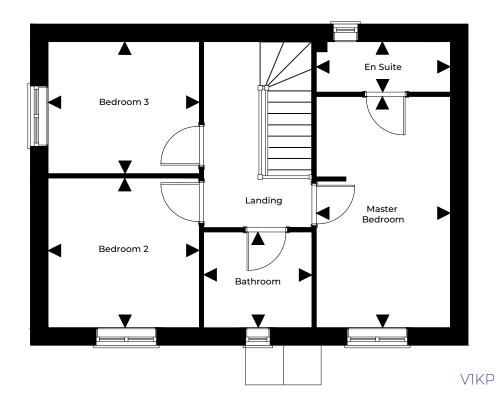

# The Millhayes

Plots 225, 243 - Killams Park

Floor Plans & Dimensions We have provided floor plans to show the approximate dimensions of the properties on this site. The dimensions may vary as each property is built individually and precise internal finishes may vary during the course of construction. External finishes will vary from plot to plot. Some plots may be handed versions of the illustrations (mirror image) and may be detached, semi-detached or terraced. Elevations and Internal Finishes Artist impressions/CCI's have been used to represent the houses to be built. The colours and finish of the various external elevations may vary from house to house. The area surrounding each property may also differ from that shown. Please be sure to check with our sales representative for details of the finishes relating to your chosen property at the time of reservation. **\* Minimum / maximum dimensions supplied for irregu<u>lar shaped rooms.</u>** 

#### First Floor

| Master Bedroom | 2.66m° / 2.07m° x 4.59m° / 2.91m° | 8'8"* / 6'9"* x 15'0"* / 9'6"* |
|----------------|-----------------------------------|--------------------------------|
| En Suite       | 2.66m x 1.00m                     | 8'8" x 3'3"                    |
| Bedroom 2      | 3.00m x 2.97m                     | 9'10" x 9'9"                   |
| Bedroom 3      | 3.00m x 2.62m                     | 9'10" x 8'7"                   |
| Bathroom       | 2.15m x 1.90m                     | 7'0" x 6'3"                    |

## First Floor