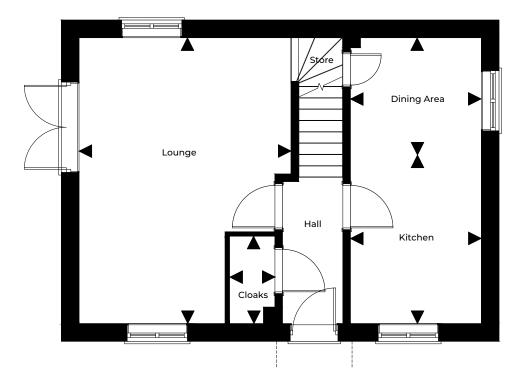

# The Millhayes

Plots 225, 243 - Killams Park

Floor Plans & Dimensions We have provided floor plans to show the approximate dimensions of the properties on this site. The dimensions may vary as each property is built individually and precise internal finishes may vary during the course of construction. External finishes will vary from plot to plot. Some plots may be handed versions of the illustrations (mirror image) and may be detached, semi-detached or terraced. Elevations and Internal Finishes Artist impressions/CCI's have been used to represent the houses to be built. The colours and finish of the various external elevations may vary from house to house. The area surrounding each property may also differ from that shown. Please be sure to check with our sales representative for details of the finishes relating to your chosen property at the time of reservation. **\* Minimum / maximum dimensions supplied for irregu<u>lar shaped rooms.</u>** 

#### Ground Floor

| Hall        | 1.20m x 2.84m                 | 3'11" x 9'4"                     |
|-------------|-------------------------------|----------------------------------|
| Kitchen     | 2.60m x 3.35m                 | 8'6" x 11'0"                     |
| Dining Area | 2.60m x 2.33m                 | 8'6" x 7'7"                      |
| Lounge      | 4.21m°/2.90m° x 5.68m°/3.85m° | 13'9"* / 9'6"* x 18'7"* / 12'7"* |
| Cloaks      | 0.90m x 1.41m                 | 2'11" x 4'7"                     |

### Ground Floor