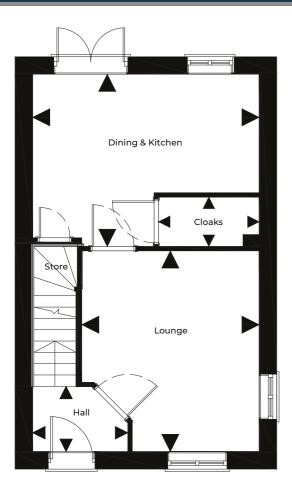

## **Ground Floor**

Hall 1.92m x 1.31m 4'4" x 4'3"

Dining & Kitchen 4.58m\* / 2.46m\* x 3.48m\* / 2.40m\*

Lounge 3.59m\* / 2.57m\* x 4.06m

Cloaks 2.03m x 1.00m

First Floor

15'0"\* / 8'0"\* x 11'5"\* / 7'10"\*

## Ground Floor

First Floor