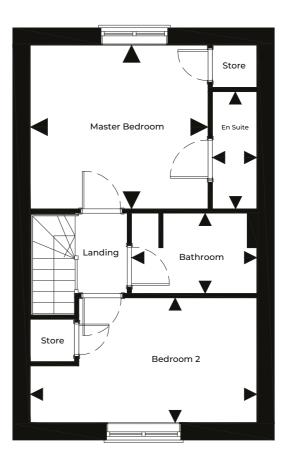

11'9"\* / 8'5"\* x 13'3"

6'8" x 3'3""

Master Bedroom 3.60m x 3.31m 11'9" x 10'10"

En Suite 0.9m x 2.37m 2'11" x 7'9"

Bedroom 2 4.58m\*/3.60m\* x 2.52m\*/1.14m\* 15'0"\*/11'9"\* x 8'3"\*/3'8"\*

Bathroom 2.53m x 1.62m 8'3" x 5'3"

## Ground Floor

First Floor