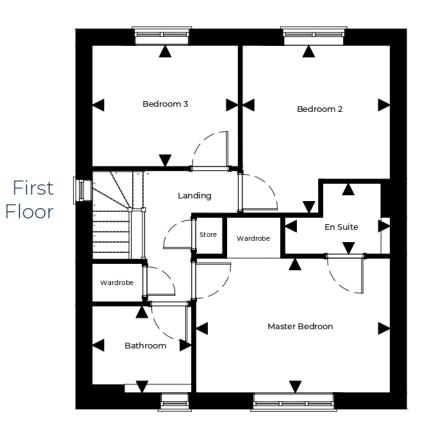

## First Floor

| Master Bedroom | 2.66m x 4.09m                 | 8'8" x 13'5 |
|----------------|-------------------------------|-------------|
| En suite       | 2.29m*/1.27m* x 1.54m*/0.80m* | 8'8" x 3'3" |
| Bedroom 2      | 2.89m x 2.92m                 | 9'5" x 9'6" |
| Bedroom 3      | 2.67m x 2.17m                 | 8'9" x 7'1" |
| Bathroom       | 2.15m x 1.69m                 | 7'0" x 5'6" |