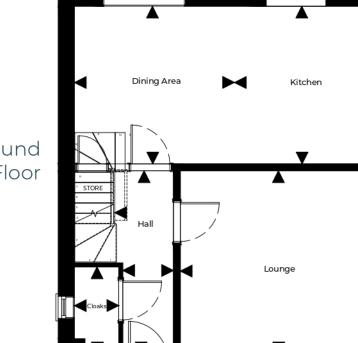

## **Ground Floor**

| Hall 1.27m*/1.1m* x 3.97m 3 | 5"/"* . | / 4'2''* x 13 | 5′7″ |
|-----------------------------|---------|---------------|------|
|-----------------------------|---------|---------------|------|

3.00m x 3.42m 9'10" x 11'2"

3.48m x 3.42m Dining Area 11'5" x 11'2"

13'8" x 13'0" 4.18m x 3.98m

0.96m x 1.56m Cloaks 3'1" x 5'1"