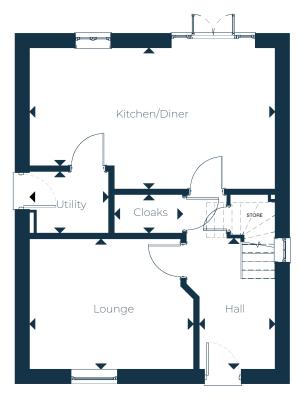

## Liddymore Park

loor Plans & Dimensions: We have provided floor plans to show the approximate dimensions of the properties on this site. The dimensions may vary as each property is built individually and precise internal finishes may vary during the course of construction. External finishes will vary from plot to plot. Some plots have be handed versions of the illustrations (mirror image) and may be detached, semi-detached or terraced.

### **Ground Floor**

Kitchen/Diner

| Hall | 1.96m x 3.39m | 6'5" x 11'1" |
|------|---------------|--------------|
|      |               |              |

6.36m x 3.10m\* / 3.66m\* 20'10" x 10'2"\* / 12'0"\*

Lounge 4.25m x 3.38m 13'11" x 11'1"

Utility 2.05m x 1.60m 6'9" x 5'3"

Cloaks 1.75m x 1.00m 5'9" x 3'3"

Ground Floor First Floor

<sup>\*</sup> Minimum / maximum dimensions supplied for irregular shaped rooms