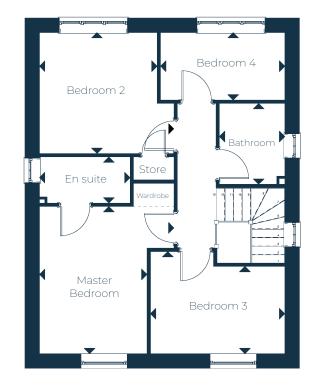

## Liddymore Park

loor Plans & Dimensions: We have provided floor plans to show the approximate dimensions of the properties on this site. The dimensions may vary as each property is built individually and precise internal finishes may vary during the course of construction. External finishes will vary from plot to plot. Some plots have be handed versions of the illustrations (mirror image) and may be detached, semi-detached or terraced.

#### First Floor

| Master Bedroom | 279m* | <sup>/</sup> 3.49m* x 3.82m | 9'2"*/ | <sup>/</sup> 11'5"* x 12'6" |
|----------------|-------|-----------------------------|--------|-----------------------------|
|                |       |                             |        |                             |

En suite 2.35m x 1.20m 7'8" x 3'11"

Bedroom 2 3.05m\*/3.49m\* x 3.14m 10'0"\*/11'5"\* x 10'4"

Bedroom 3 3.48m x 2.26m\*/2.65m\* 11'5" x 7'5"\*/8'8"\*

Bedroom 4 3.22m x 1.75m 10'7" x 5'9"

Bathroom 1.70m x 2.10m \_\_\_\_\_5'7" x 6'11"

Ground Floor First Floor

<sup>\*</sup> Minimum / maximum dimensions supplied for irregular shaped rooms