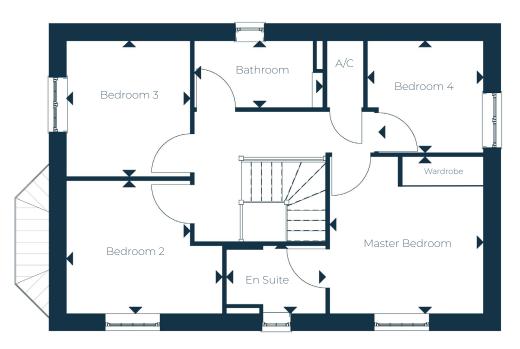

## The Kingsbury

Liddymore Park

Floor Plans & Dimensions: We have provided floor plans to show the approximate dimensions of the properties on this site. The dimensions may vary as each property is built individually and precise internal finishes may vary during the course of construction. External finishes will vary from plot to plot. Some plots may be handed versions of the illustrations (mirror image) and may be detached, semi-detached or terraced.

## First Floor

| Master Bedroom | 3.36m x 3.43m         | 11'0" × 11'3"      |
|----------------|-----------------------|--------------------|
| En suite       | 2.17m x 1.56m         | 7'1" x 5'1"        |
| Bedroom 2      | 2.71m*/3.41m* x 2.91m | 8'10"*/11'2"*×9'6" |
| Bedroom 3      | 2.71m x 2.97m         | 8'10" x 9'9"       |
| Bedroom 4      | 2.29m*/2.53m* x 2.45m | 7'6"*/ 8'3"*×8'0"  |
| Bathroom       | 2.81m x 1.46m         | 9'2" x 4'9"        |

\* Minimum / maximum dimensions supplied for irregular shaped rooms