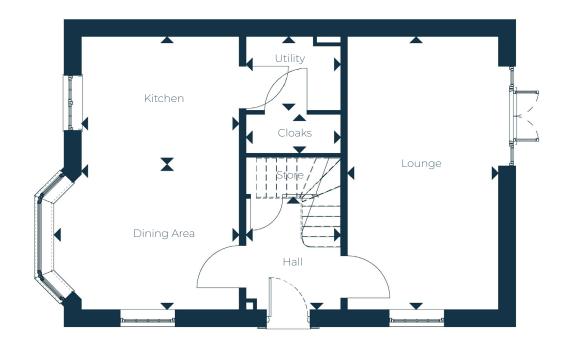

## The Kingsbury

Liddymore Park

Floor Plans & Dimensions: We have provided floor plans to show the approximate dimensions of the properties on this site. The dimensions may vary as each property is built individually and precise internal finishes may vary during the course of construction. External finishes will vary from plot to plot. Some plots may be handed versions of the illustrations (mirror image) and may be detached, semi-detached or terraced.

## **Ground Floor**

| Hall        | 2.07m x 2.47m           | 6'9" × 8'1"             |
|-------------|-------------------------|-------------------------|
| Kitchen     | 3.45m x 2.79m           | 11'3" × 9'2"            |
| Dining Area | 3.45m* / 4.05m* x 3.17m | 11'3"* / 13'3''* x 10'5 |
| Lounge      | 3.30m x 5.97m           | 10'9" × 19'7"           |
| Utility     | 2.07m x 1.61m           | 6'9" x 5'3"             |
| Cloaks      | 2.07m x 0.85m           | 6'9" x 2'9"             |

\* Minimum / maximum dimensions supplied for irregular shaped rooms