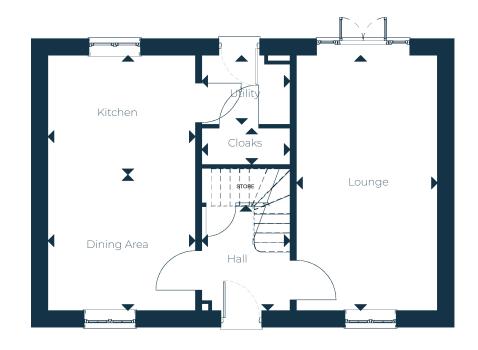

## Liddymore Park

Floor Plans & Dimensions: We have provided floor plans to show the approximate dimensions of the properties on this site. The dimensions may vary as each property is built ndividually and precise internal finishes may be handed versions of the llustrations (mirror image) and may be detached, semi-detached or terraced.

| Ground Floor |               |               | First Floor    |                       |                      |
|--------------|---------------|---------------|----------------|-----------------------|----------------------|
| Hall         | 2.07m x 2.47m | 6'9" x 8'1"   | Master Bedroom | 3.36m x 3.43m         | 11'0" x 11'3"        |
| Kitchen      | 3.45m x 2.79m | 11'3" x 9'2"  | En suite       | 2.17m x 1.56m         | 7'1" x 5'1"          |
| Dining Area  | 3.45m x 3.17m | 11'3" x 10'5" | Bedroom 2      | 2.71m*/3.41m* x 2.91m | 8'10"*/11'2"* x 9'6" |
| Lounge       | 3.30m x 5.97m | 10'9" x 19'7" | Bedroom 3      | 2.71m x 2.97m         | 8'10" x 9'9"         |
| Utility      | 2.07m x 1.61m | 6'9" x 5'3"   | Bedroom 4      | 2.29m*/2.53m* x 2.45m | 7'6"*/8'3"* x 8'0"   |
| Cloaks       | 2.07m x 0.85m | 6'9" x 2'9"   | Bathroom       | 2.81m x 1.46m         | 9'2" x 4'9"          |

<sup>\*</sup> Minimum / maximum dimensions supplied for irregular shaped rooms

Ground Floor

First Floor