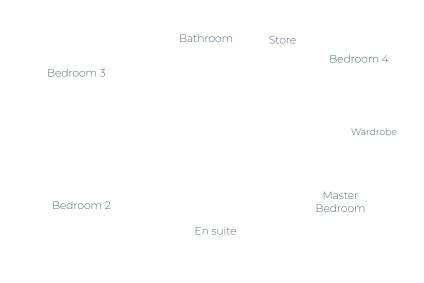

## Liddymore Park

Floor Plans & Dimensions: We have provided floor plans to show the approximate dimensions of the properties on this site. The dimensions may vary as each property is built ndividually and precise internal finishes may be handed versions of the llustrations (mirror image) and may be detached, semi-detached or terraced.

| Ground Floor |               |               | First Floor    |                       |                      |
|--------------|---------------|---------------|----------------|-----------------------|----------------------|
| Hall         | 2.07m x 2.47m | 6'9" x 8'1"   | Master Bedroom | 3.36m x 3.43m         | 11'0" x 11'3"        |
| Kitchen      | 3.45m x 2.79m | 11'3" x 9'2"  | En suite       | 2.17m x 1.56m         | 7'1" x 5'1"          |
| Dining Area  | 3.45m x 3.17m | 11'3" x 10'5" | Bedroom 2      | 2.71m*/3.41m* x 2.91m | 8'10"*/11'2"* x 9'6" |
| Lounge       | 3.30m x 5.97m | 10'9" x 19'7" | Bedroom 3      | 2.71m x 2.97m         | 8'10" x 9'9"         |
| Utility      | 2.07m x 1.61m | 6'9" x 5'3"   | Bedroom 4      | 2.29m*/2.53m* x 2.45m | 7'6"*/8'3"* x 8'0"   |
| Cloaks       | 2.07m x 0.85m | 6'9" x 2'9"   | Bathroom       | 2.81m x 1.46m         | 9'2" x 4'9"          |

<sup>\*</sup> Minimum / maximum dimensions supplied for irregular shaped rooms

Ground Floor

First Floor