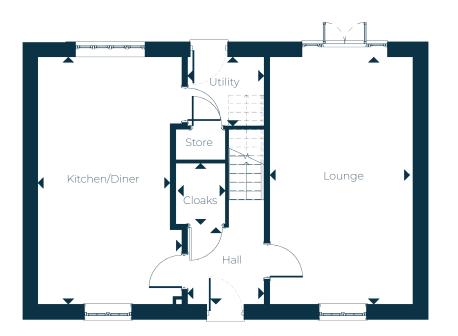

## The Martock

Liddymore Park

**Ground Floor** 

Floor Plans & Dimensions: We have provided floor plans to show the approximate dimensions of the properties on this site. The dimensions may vary as each property is built individually and precise internal finishes may vary during the course of construction. External finishes will vary from plot to plot. Some plots may be handed versions of the illustrations (mirror image) and may be detached, semi-detached or terraced.

## First Floor

| Hall          | 1.95m x 1.96m         | 6'4" x 6'5"         | Master Bedroom | 3.01m*/3.71m* x 3.16m*/3.81m* | 9'10"*/12'2"*×10'4"*/12'5"* |
|---------------|-----------------------|---------------------|----------------|-------------------------------|-----------------------------|
| Kitchen/Diner | 3.38m*/3.68m* x 6.31m | 11'1"*/12'0"*x20'8" | En suite       | 1.60m x 2.56m                 | 5'3" x 8'4"                 |
| Lounge        | 3.65m x 6.31m         | 11'11" × 20'8"      | Bedroom 2      | 3.06m*/3.76m*x3.81m           | 10'0"*/12'4"*×12'5"         |
| Utility       | 1.95 x 1.76m          | 6'4" x 5'9"         | Bedroom 3      | 3.76m x 2.42m                 | 12'4" × 7'11"               |
| Cloaks        | 1.26 x 1.55m          | 4'1" x 5'1"         | Bedroom 4      | 2.69m x 2.42m                 | 8'10" x 7'11"               |
|               |                       |                     | Bathroom       | 1.63m x 2.67m                 | 5'4" x 8'9"                 |

\* Minimum / maximum dimensions supplied for irregular shaped rooms

Ground Floor

First Floor