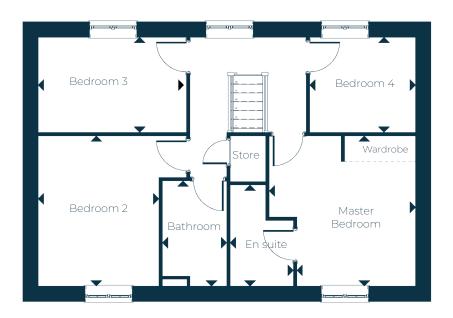

## First Floor

| Hall          | 1.95m x 1.96m         | 6'4" x 6'5"         | Master Bedroom | 3.01m*/3.71m* x 3.16m*/3.81m* | 9'10"*/12'2"*×10'4"*/12'5"* |
|---------------|-----------------------|---------------------|----------------|-------------------------------|-----------------------------|
| Kitchen/Diner | 3.38m*/3.68m* x 6.31m | 11'1"*/12'0"*x20'8" | En suite       | 1.60m x 2.56m                 | 5'3" x 8'4"                 |
| Lounge        | 3.65m x 6.31m         | 11'11" × 20'8"      | Bedroom 2      | 3.06m*/3.76m*x3.81m           | 10'0"*/12'4"*×12'5"         |
| Utility       | 1.95 x 1.76m          | 6'4" x 5'9"         | Bedroom 3      | 3.76m x 2.42m                 | 12'4" × 7'11"               |
| Cloaks        | 1.26 x 1.55m          | 4'1" x 5'1"         | Bedroom 4      | 2.69m x 2.42m                 | 8'10" x 7'11"               |
|               |                       |                     | Bathroom       | 1.63m x 2.67m                 | 5'4" x 8'9"                 |

\* Minimum / maximum dimensions supplied for irregular shaped rooms

Ground Floor

First Floor