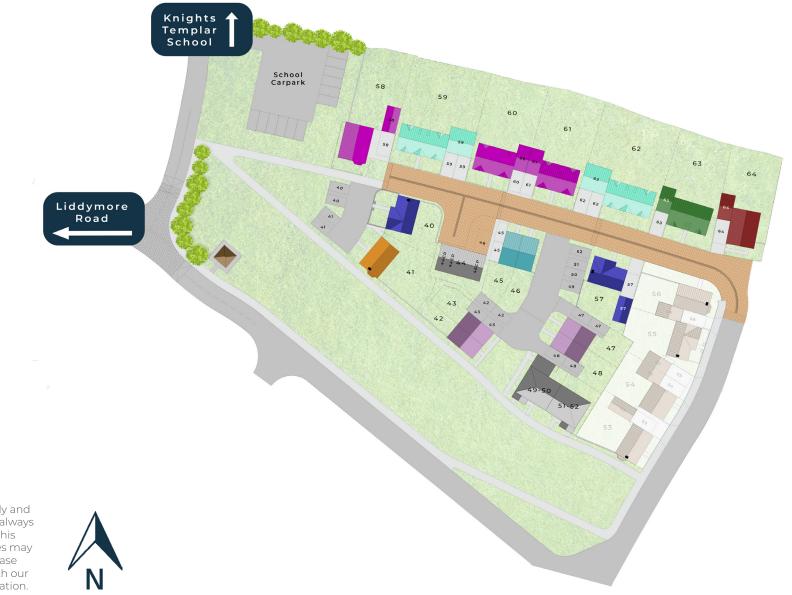

## The Bluebells

## 2 Bedroom Homes

- The Cleeve My Home Plots 42, 43, 47 & 48
- The Fulford Plots 45 & 46

## 3 Bedroom Homes

- The Lydeard Plot 41
- The Elworthy Plots 40 & 41
- 4 Bedroom Homes
- The Kingsbury Plots 58, 60 & 61
- The Martock Plot 63
- The Crowcombe Plot 64
- The Haygrass Plots 59 & 62
- \*CP = Car Port

This site plan is for illustrative purposes only and the actual site layout may vary. Whilst it is always our intention to build in accordance with this plan, there are occasions where boundaries may change as the development proceeds. Please check the details of your chosen home with our sales representatives at the point of reservation.