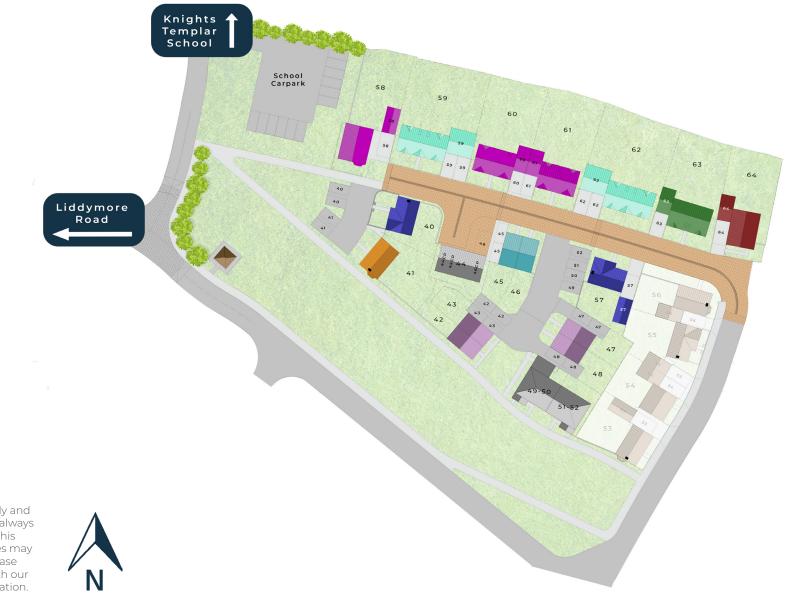

## The Bluebells

## 2 Bedroom Homes

- The Cleeve My Home Plots 42, 43, 47 & 48
- The Fulford Plots 45 & 46

## 3 Bedroom Homes

- The Lydeard Plot 41
- The Elworthy Plots 40 & 57
- 4 Bedroom Homes
- The Kingsbury Plots 58, 60 & 61
- The Martock Plot 63
- The Crowcombe Plot 64
- The Haygrass Plots 59 & 62
- \*CP = Car Port

This site plan is for illustrative purposes only and the actual site layout may vary. Whilst it is always our intention to build in accordance with this plan, there are occasions where boundaries may change as the development proceeds. Please check the details of your chosen home with our sales representatives at the point of reservation.