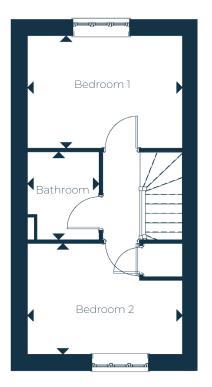

| Ground Floor |               |              | First Floor    |               |              |
|--------------|---------------|--------------|----------------|---------------|--------------|
| Kitchen      | 2.68m x 4.88m | 8'9" x 16'0" | Master Bedroom | 3.67m x 2.66m | 11'9" x 8'8" |
| Lounge/Diner | 3.67m x 2.66m | 11'9" x 8'8" | Bedroom 2      | 3.67m x 2.62m | 11'9" x 8'7" |

Bathroom

2'11" x 6'0"

0.90m x 1.84m

5'6" x 6'9"

<sup>\*</sup> Minimum / maximum dimensions supplied for irregular shaped rooms