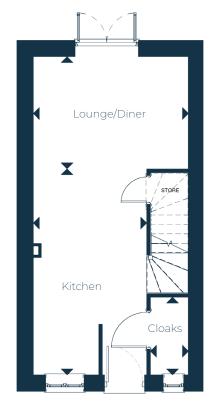

## Liddymore Park

Cloaks

Floor Plans & Dimensions: We have provided floor plans to show the approximate dimensions of the properties on this site. The dimensions may vary as each property is built individually and precise internal finishes may vary during the course of construction. External finishes will vary from plot to plot. Some plots may be handed versions of the illustrations (mirror image) and may be detached, semi-detached or terraced.

| Ground Floor |               |              | First Floor    |               |              |
|--------------|---------------|--------------|----------------|---------------|--------------|
| Kitchen      | 2.68m x 4.88m | 8'9" x 16'0" | Master Bedroom | 3.67m x 2.66m | 11'9" x 8'8" |
| Lounge/Diner | 3.67m x 2.66m | 11'9" x 8'8" | Bedroom 2      | 3.67m x 2.62m | 11'9" x 8'7" |