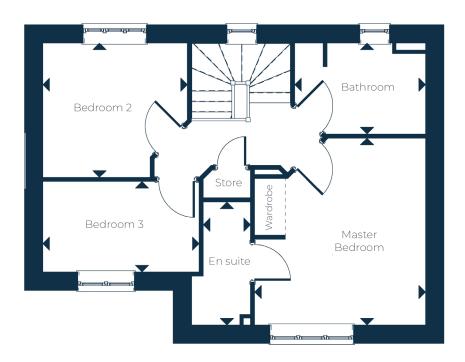

## The Elworthy

Liddymore Park

loor Plans & Dimensions: We have provided floor plans to show the approximate dimensions of the properties on this site. The dimensions may vary as each property is built idividually and precise internal finishes may vary during the course of construction. External finishes will vary from plot to plot. Some plots may be handed versions of the ustrations (mirror image) and may be detached, semi-detached or terraced.

evations and Internal Finishes: Artist impressions/CGI's have been used to represent the houses to be built. The colours and finish of the various external elevations may vary from buse to house. The area surrounding each property may also differ from that shown. Please be sure to check with our sales representative for details of the finishes relating to our chosen property at the time of reservation.

## First Floor

| Aaster Bedroom | 3.62m x 3.95m | 11'10" x 12'11" |
|----------------|---------------|-----------------|
| En suite       | 1.25m x 2.60m | 4']" x 8'6"     |
| 3edroom 2      | 3.06m x 2.84m | 10'0" x 9'3"    |
| 3edroom 3      | 1.91m x 3.31m | 6'3" x 10'10"   |
| Bathroom       | 2.77m x 1.92m | 9'1" x 6'3"     |