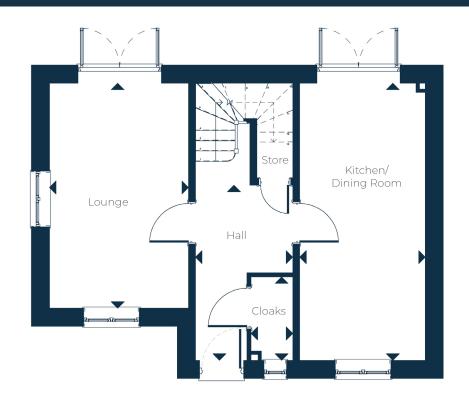

## The Elworthy

Liddymore Park

loor Plans & Dimensions: We have provided floor plans to show the approximate dimensions of the properties on this site. The dimensions may vary as each property is built idividually and precise internal finishes may vary during the course of construction. External finishes will vary from plot to plot. Some plots may be handed versions of the ustrations (mirror image) and may be detached, semi-detached or terraced.

evations and Internal Finishes: Artist impressions/CGI's have been used to represent the houses to be built. The colours and finish of the various external elevations may vary from buse to house. The area surrounding each property may also differ from that shown. Please be sure to check with our sales representative for details of the finishes relating to our chosen property at the time of reservation.

## **Ground Floor**

| Hall                | 2.10m x 3.80m | 6'10" x 12'5"  |
|---------------------|---------------|----------------|
| Kitchen/Dining Room | 5.97m x 2.70m | 19'7" x 8'10"  |
| Lounge              | 3.00m x 4.84m | 9'10" x 15'10" |
| Cloaks              | 0.90m x 1.80m | 2'11" x 5'10"  |