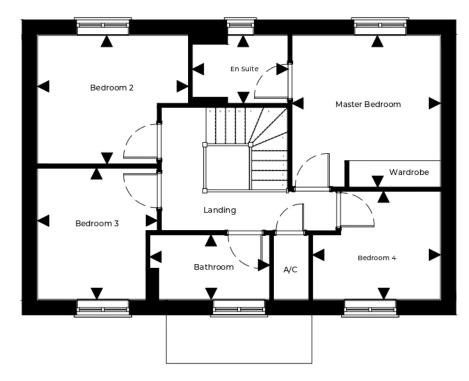

## The Moorlinch

Killams Park

Floor Plans & Dimensions: We have provided floor plans to show the approximate dimensions of the properties on this site. The dimensions may vary as each property is buil individually and precise internal finishes may be handed versions of the illustrations (mirror image) and may be detached, semi-detached or terraced.

| First Fl | oor |
|----------|-----|
|----------|-----|

Master Bedroom 3.36m\*/1.20m\* x 3.43m\*/2.83m\* 11'0"\*/3'11"\* x 11'3"\*/9'3"\*

En suite 2.17m x 1.20m 7'1" x 3'11"

Bedroom 2 3.41m\*/2.71m\* x 2.91m\*/1.54m\*

sedroom 3 2.71m\* / 2.43m\* x 2.97m

sedroom 4 2.89m\*/2.26m\* x 2.45m\*/1.46m\*

athroom 2.51m x 1.46m

11'2"\* / 8'10''\* x 9'6"\* / 5'0''\* 8'10"\* / 7'11''\* x 9'9"

9'5"\* / 7'5''\* x 8'0"\* / 4'9''\*

8'3" x 4'9"