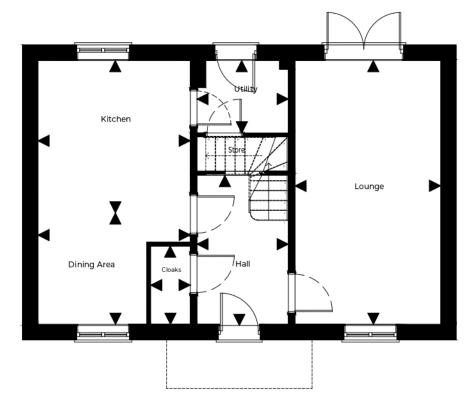

## The Moorlinch

Killams Park

Floor Plans & Dimensions: We have provided floor plans to show the approximate dimensions of the properties on this site. The dimensions may vary as each property is buil individually and precise internal finishes may be handed versions of the illustrations (mirror image) and may be detached, semi-detached or terraced.

\* Minimum / maximum dimensions supplied for irregular shaped rooms

| Ground Floor |               |              |
|--------------|---------------|--------------|
| Hall         | 2.07m x 3.37m | 6'9" x 11'1" |

10'11" x 19'7"

6'9" x 5'4"

2'11" x 5'9"

(itchen 3.45m x 3.45m 11'4" x 11'4"

Dining Area 3.45m\*/2.46m\* x 2.52m 11'4"\*/8'1"\*x 8'3"

Lounge 3.30m x 5.97m

Utility 2.07m x 1.64m

Cloaks 0.90m x 1.77m