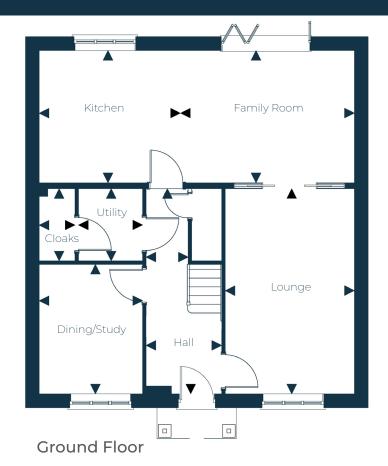

## The Preston

Killams Park

Floor Plans & Dimensions: We have provided floor plans to show the approximate dimensions of the properties on this site. The dimensions may vary as each oroperty is built individually and precise internal finishes may vary during the course of construction. External finishes will vary from plot to plot. Some plots may be nanded versions of the illustrations (mirror image) and may be detached, semi-detached or terraced.

## **Ground Floor**

| Hall           | 1.94m*/1.08m* x 5.29m | 6'5"*/3'6''* x 17'4" |
|----------------|-----------------------|----------------------|
| Kitchen        | 3.63m x 3.41m         | 11'11" x 11'2"       |
| Family Room    | 4.48m x 3.41m         | 14'8" x 11'2"        |
| Dining / Study | 2.66m x 3.34m         | 8'8" x 10'11"        |
| Lounge         | 3.32m x 5.29m         | 10'10" × 17'4"       |
| Utility        | 1.65m x 1.86m         | 5'5" x 6'1"          |
| Cloaks         | 0.92m x 1.86m         | 3'0" x 6'1"          |