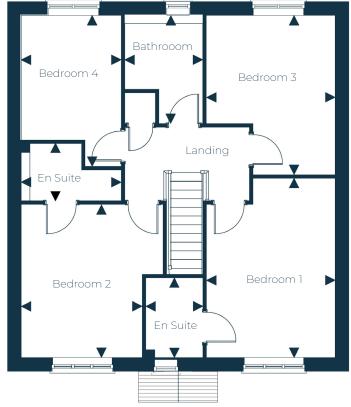

## The Preston

Killams Park

Floor Plans & Dimensions: We have provided floor plans to show the approximate dimensions of the properties on this site. The dimensions may vary as each oroperty is built individually and precise internal finishes may vary during the course of construction. External finishes will vary from plot to plot. Some plots may be nanded versions of the illustrations (mirror image) and may be detached, semi-detached or terraced.

## First Floor

\* Minimum / maximum dimensions supplied for irregular shaped rooms

| Bedroom 1 | 3.33m*/2.12m* x 4.64m*/3.96m* | 10'11"*/6'11''* x 15'2"*/13'0''* |
|-----------|-------------------------------|----------------------------------|
| En Suite  | 1.48m x 2.06m                 | 4'10" x 6'9"                     |
| Bedroom 2 | 3.66m*/3.13m* x 3.96m*/1.81m* | 12'0* / 10'3''* x 13'0" / 5'11'' |
| En Suite  | 2.36m*/1.33m* x 1.48m*/0.80m* | 7'9"*/4'44"*×4'10"/2'7"          |
| Bedroom 3 | 3.33m*/2.12m* x 4.12m*/2.80m* | 10'11"*/6'11"* x 13'6"*/9'2"*    |
| Bedroom 4 | 2.58m* x 3.91m* / 3.22m       | 8'5"* x 12'10''* / 10'6''        |
| Bathroom  | 2.02m*/1.13m* x 2.80*m/1.91m* | 6'7"*/3'8''*×9'2"*/6'3''*        |
|           |                               |                                  |