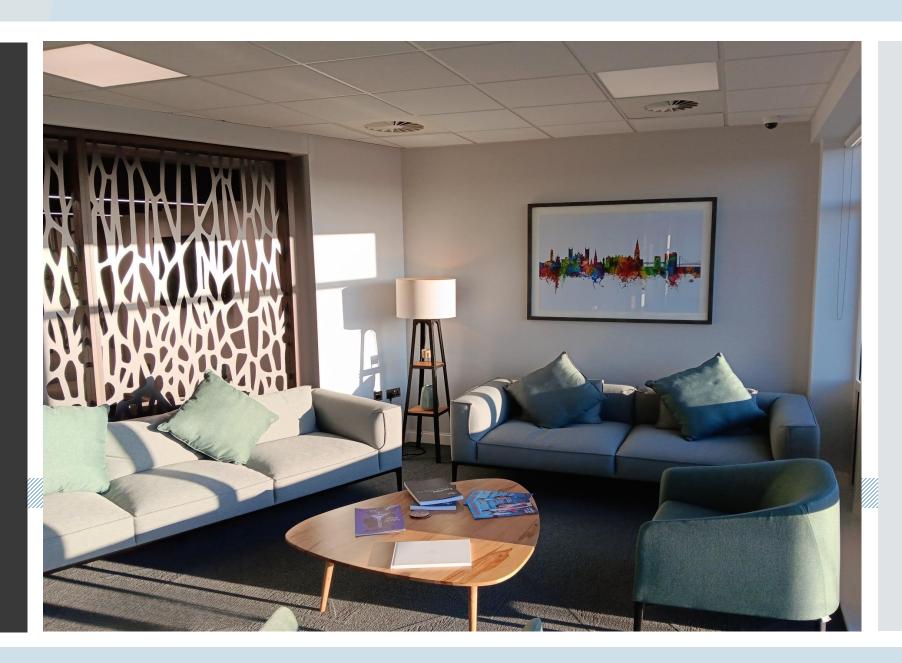

### DESCRIPTION

The property comprises a detached three storey office building constructed in 2008. This recently refurbished suite offers 5,091 sq ft (473 sq m) of modern office space, complete with allocated parking. The suite is at present fully furnished, providing a turnkey solution for businesses seeking ready-to-use workspace.

- New suspended ceilings and LED lighting
- New fitted carpet tiles
- Redecoration in office areas and WC facilities
- Refurbished common areas (reception lobby and stairs)
- 3 Pipe VRV comfort cooling
- Concierge service
- Communal 22kW EV chargers
- Solar array (98.5kW)