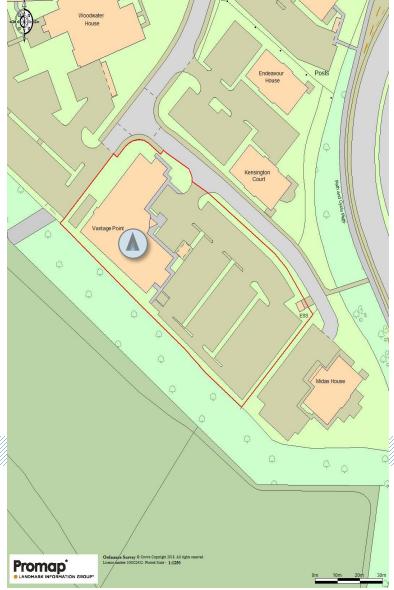

Vantage point is situated on Woodwater Park, a modern out-of-town office park located on the eastern side of the city within easy access to Junctions 29 and 30 of the M5 motorway.

Pynes Hill is recognised as one of the prime out of town office locations and now has a very popular Costa at the entrance.

Other occupiers on Woodwater Park include Michelmores, Bertram Law, Alder King and more recently Simpkin Edwards.