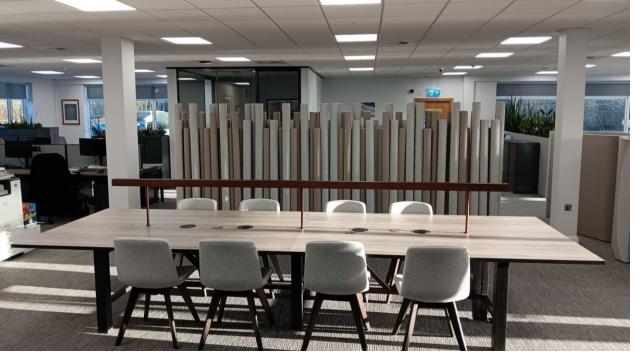

### DESCRIPTION

The property comprises a detached three storey office building constructed in 2008. This recently refurbished suite offers 5,091 sq ft (473 sq m) of modern office space, complete with allocated parking. The suite is at present fully furnished, providing a turnkey solution for businesses seeking ready-to-use workspace.

- New suspended ceilings and LED lighting
- New fitted carpet tiles
- Redecoration in office areas and WC facilities
- Refurbished common areas (reception lobby and stairs)
- 3 Pipe VRV comfort cooling
- Concierge service
- Communal 22kW EV chargers
- Solar array (98.5kW)