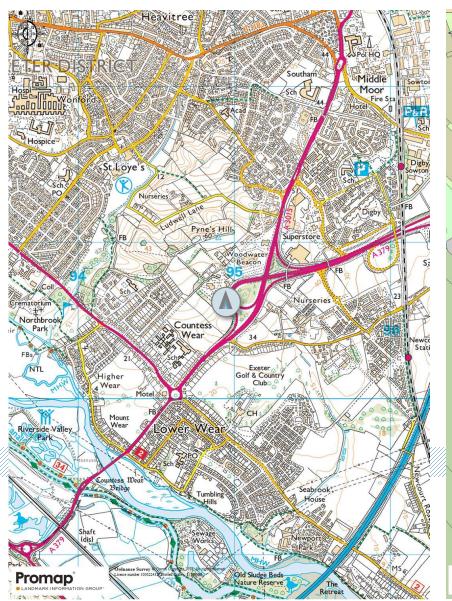

#### LOCATION

Exeter is the regional and administrative centre for Devon and is located approximately 180 miles south west of London, 80 miles to the South West of Bristol and 45 miles to the north east of Plymouth.

Vantage point is situated on Woodwater Park, a modern out-of-town office park located on the eastern side of the city within easy access to Junctions 29 and 30 of the M5 motorway.

Pynes Hill is recognised as one of the prime out of town office locations and now has a very popular Costa at the entrance.