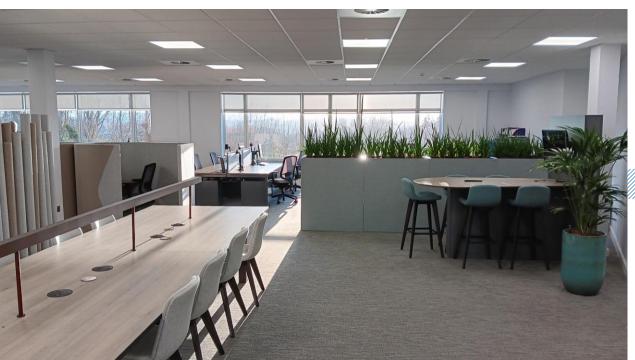

### DESCRIPTION

The property comprises a detached three storey office building constructed in 2008. This recently refurbished suite offers 5,091 sq ft (473 sq m) of modern office space, complete with allocated parking. The suite is at present fully furnished, providing a turnkey solution for businesses seeking ready-to-use workspace.

- New suspended ceilings and LED lighting
- New fitted carpet tiles
- Redecoration in office areas and WC facilities
- Refurbished common areas (reception lobby and stairs)
- 3 Pipe VRV comfort cooling
- Concierge service
- Communal 22kW EV chargers
- Solar array (98.5kW)