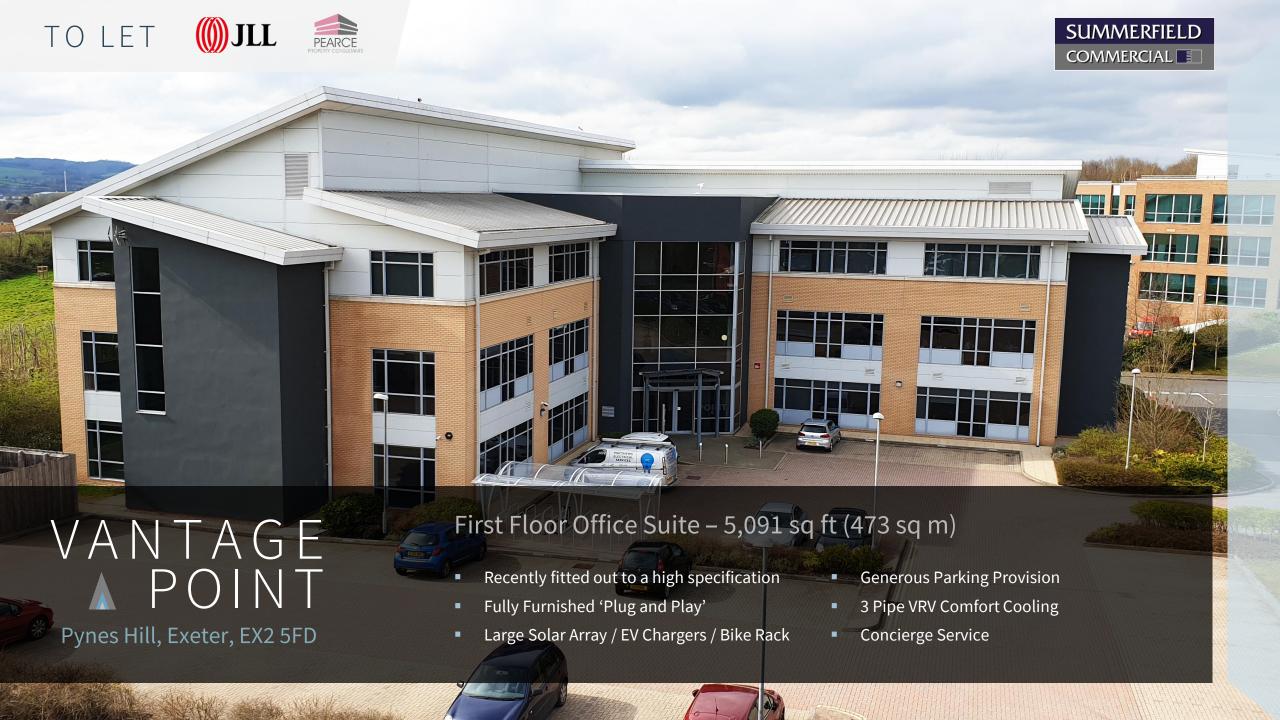

### DESCRIPTION

The property comprises a detached three storey office building constructed in 2008. This recently refurbished suite offers 5,091 sq ft (473 sq m) of modern office space, complete with allocated parking. The suite is at present fully furnished, providing a turnkey solution for businesses seeking ready-to-use workspace.

- New suspended ceilings and LED lighting
- New fitted carpet tiles
- Redecoration in office areas and WC facilities
- Refurbished common areas (reception lobby and stairs)
- 3 Pipe VRV comfort cooling
- Concierge service
- Communal 22kW EV chargers
- Solar array (98.5kW)