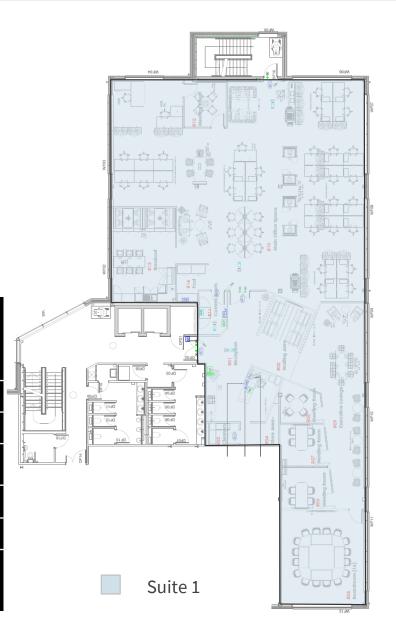

## ACCOMMODATION

The accommodation comprises the following areas, measured in accordance with the RICS Code of Measuring Practice, on a Net Internal Area basis:

|                          | Floor /<br>Suite | Tenant               | Sq ft | Sq m |
|--------------------------|------------------|----------------------|-------|------|
| Ground Floor             | Suite 1          | Quilter              |       |      |
|                          | Suite 2          | Family Law           |       |      |
|                          | Suite 3          | Sovereign<br>Housing |       |      |
| 1 <sup>st</sup><br>Floor | Suite 1          | Available            | 5,091 | 473  |
| 2 <sup>nd</sup><br>Floor | Suite 2          | Brewin Dolphin       |       |      |
|                          | Suite 1          | SWAHSN               |       |      |
|                          |                  |                      |       |      |